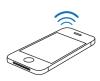

Access the Bluetooth menu of your audio player and search for discoverable devices. Select the MS-B1. Note: You must be within range of the MS-B1 receiver

# If a **PASSCODE** is requested, enter **6721** (**M**, **S**, **B**, **1**).

When the connection is made, the light on the MS-B1 will glow steady.