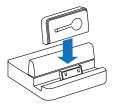

#### Connection:

Connecting to (Pairing) the MS-B1 Bluetooth Receiver

Plug the MS-B1 into a compatible dock, cable, or iPod player. If the power is not already on then activate it now. The LED of the MS-B1 will begin flashing rapidly when power is present and it is waiting to be paired.

Access the Bluetooth menu of your audio player and search for discoverable devices. Select the MS-B1. Note: You must be within range of the MS-B1 receiver