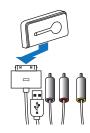

BQB (Bluetooth Qualification Board) Qualified

The MS-B1 is compatible with most docking stations and speaker docks. (Docks must utilize the Apple analog audio stream.)

\*Some iPod docks only function when they identify that an iPod, iPhone, or iPad is plugged in. The MS-B1 will not work with these docks. Also, the MS-B1 utilizes the analog signal path of the docking device, and though this path is commonly used by manufacturers, the MS-B1 will not output signal to docking devices that only use the digital signal.

\*\* Note: If the MS-B1 is connected to an A/V cable, the cable must have an integral USB connector and the USB connector must be plugged into a power source that provides a standard 5 volts.

**Ndin**station